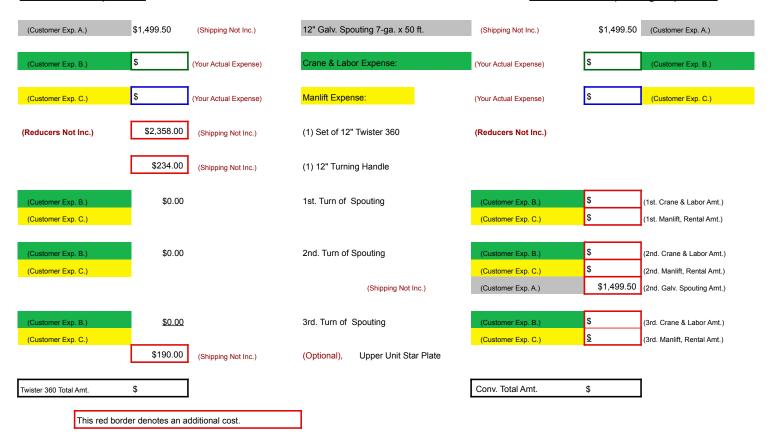

Note: 2013 Price List

2013, 12" Twister 360 Cost Comparison

Example Sheet Conventional Spouting Expenses:

Twister 360 Expenses:

Summary:

(1). By using a set of Twister 360 Rotating Downspout Fixtures on a 50-ft. spout, you will save aprox.

Total Savings Of :

\$

- (2). Downtime and Equiptment Expenses are drastically reduced by not having to rent a Manlift and Hydraulic Crane.
- (3). By using the Twister 360 Rotating Downspout Fixtures you can attain an accurate turn every time.
- (4). All Twister 360 tubes are made of 304 stainless steel.
- (5.) This Estimate (Does Not Include), Any Shipping & Handling, or State & Local Taxes on Materials & Services.

Note: The (Optional) Star Plate requires an additional Turning Handle purchase.