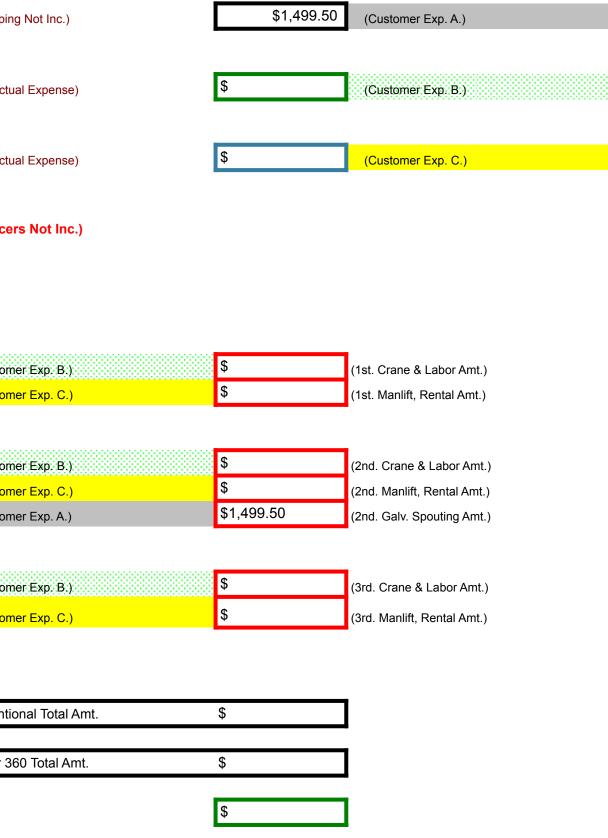

# **Conventional Spouting Expenses:**

act (Line 1. from Line 2.) = Customer Total Savings

| Twister 360 Expenses:                    |                  |                       | Note: (Fill in Eac | h Box on Both Sic    | les)                        |         |                                  |
|------------------------------------------|------------------|-----------------------|--------------------|----------------------|-----------------------------|---------|----------------------------------|
| (Customer Exp. A.)                       | \$1,499.50       | (Shipping Not Inc.)   |                    | 8" Galv. Spouting    | 7-ga. x 50-ft.              |         | (Shipping                        |
| (Customer Exp. B.)                       | \$               | (Your Actual Expense) | )                  | Crane & Labor Ex     | pense:                      |         | (Your Actua                      |
| (Customer Exp. C.)                       | \$               | (Your Actual Expense) | )                  | Manlift Expense:     |                             |         | (Your Actua                      |
| (Reducers Not Inc.)                      | \$2,358.00       | (Shipping Not Inc.)   |                    | (1) Set of 8" Twist  | er 360                      |         | (Reducer                         |
|                                          | \$234.00         | (Shipping Not Inc.)   |                    | (1) 8" Turning Har   | ndle                        |         |                                  |
| (Customer Exp. B.)<br>(Customer Exp. C.) | \$0.00<br>\$0.00 |                       |                    | 1st. Turn of Spou    | ting                        |         | (Custome                         |
| (Customer Exp. B.)<br>(Customer Exp. C.) | \$0.00<br>\$0.00 |                       |                    | 2nd. Turn of Spou    | ting<br>(Shipping Not Inc.) |         | (Custome<br>(Custome<br>(Custome |
| (Customer Exp. B.)<br>(Customer Exp. C.) | \$0.00<br>\$0.00 |                       |                    | 3rd. Turn of Spou    | ting                        |         | (Custome                         |
|                                          | \$190.00         | (Shipping Not Inc.)   |                    | (Optional),          | Upper Unit Star Pla         | ate     |                                  |
| Twister 360 Total Amt.                   | \$               |                       |                    |                      |                             | Line 2. | Conventio                        |
|                                          |                  |                       |                    |                      |                             | Line 1. | Twister 36                       |
|                                          |                  |                       |                    | Customer Total Savir |                             |         | avings                           |
| This red border denotes an additional    | cost.            |                       |                    |                      |                             | Note:   | Subtract                         |

# **Conventional Spouting Expenses:**

act (Line 1. from Line 2.) = Customer Total Savings

Note: (Fill in Each Box on Both Sides)