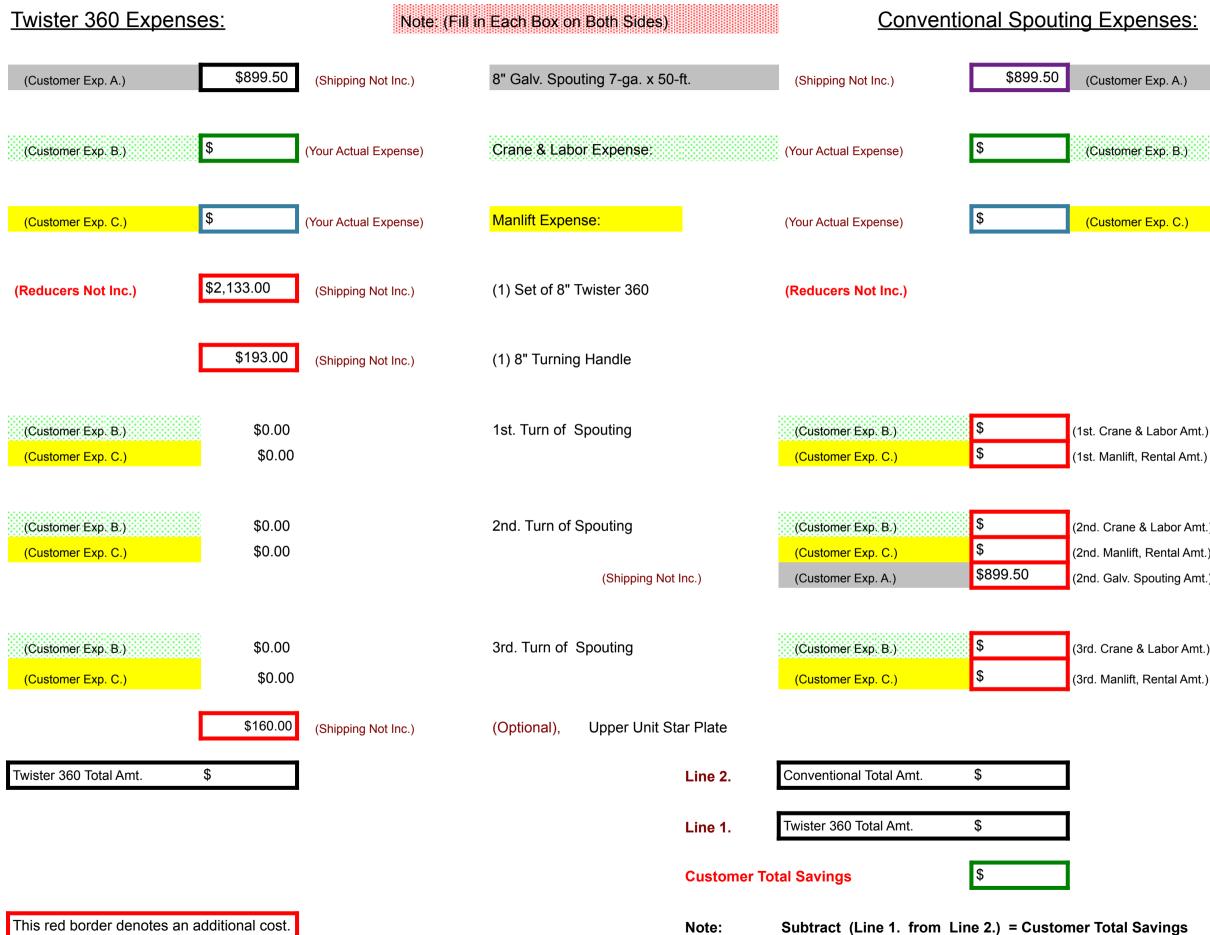

| Twister 360 Expenses:                    |                  |                       | Note: (Fill in Eac | h Box on Both Sid    | les)                        |         |                                  |
|------------------------------------------|------------------|-----------------------|--------------------|----------------------|-----------------------------|---------|----------------------------------|
| (Customer Exp. A.)                       | \$1,150.00       | (Shipping Not Inc.)   |                    | 8" Galv. Spouting    | 7-ga. x 50-ft.              |         | (Shipping                        |
| (Customer Exp. B.)                       | \$               | (Your Actual Expense) |                    | Crane & Labor Ex     | pense:                      |         | (Your Actua                      |
| (Customer Exp. C.)                       | \$               | (Your Actual Expense) |                    | Manlift Expense:     |                             |         | (Your Actua                      |
| (Reducers Not Inc.)                      | \$2,243.00       | (Shipping Not Inc.)   |                    | (1) Set of 8" Twiste | er 360                      |         | (Reducer                         |
|                                          | \$212.00         | (Shipping Not Inc.)   |                    | (1) 8" Turning Han   | ndle                        |         |                                  |
| (Customer Exp. B.)<br>(Customer Exp. C.) | \$0.00<br>\$0.00 |                       |                    | 1st. Turn of Spout   | ting                        |         | (Custome<br>(Custome             |
| (Customer Exp. B.)<br>(Customer Exp. C.) | \$0.00<br>\$0.00 |                       |                    | 2nd. Turn of Spou    | ting<br>(Shipping Not Inc.) |         | (Custome<br>(Custome<br>(Custome |
| (Customer Exp. B.)<br>(Customer Exp. C.) | \$0.00<br>\$0.00 |                       |                    | 3rd. Turn of Spou    | ting                        |         | (Custome                         |
|                                          | \$175.00         | (Shipping Not Inc.)   |                    | (Optional),          | Upper Unit Star Pla         | ate     |                                  |
| Twister 360 Total Amt.                   | \$               |                       |                    |                      |                             | Line 2. | Conventio                        |
|                                          |                  |                       |                    |                      |                             | Line 1. | Twister 36                       |
|                                          |                  |                       |                    | Customer Total Savin |                             |         | avings                           |
| This red border denotes an additional    | cost.            |                       |                    |                      |                             | Note:   | Subtract                         |

#### Twister 360 Expenses:

# **Conventional Spouting Expenses:**

act (Line 1. from Line 2.) = Customer Total Savings

| Twister 360 Expenses:                    |                  |                       | Note: (Fill in Eac | h Box on Both Sic    | les)                        |         |                                  |
|------------------------------------------|------------------|-----------------------|--------------------|----------------------|-----------------------------|---------|----------------------------------|
| (Customer Exp. A.)                       | \$1,499.50       | (Shipping Not Inc.)   |                    | 8" Galv. Spouting    | 7-ga. x 50-ft.              |         | (Shipping                        |
| (Customer Exp. B.)                       | \$               | (Your Actual Expense) | )                  | Crane & Labor Ex     | pense:                      |         | (Your Actua                      |
| (Customer Exp. C.)                       | \$               | (Your Actual Expense) | )                  | Manlift Expense:     |                             |         | (Your Actua                      |
| (Reducers Not Inc.)                      | \$2,358.00       | (Shipping Not Inc.)   |                    | (1) Set of 8" Twist  | er 360                      |         | (Reducer                         |
|                                          | \$234.00         | (Shipping Not Inc.)   |                    | (1) 8" Turning Har   | ndle                        |         |                                  |
| (Customer Exp. B.)<br>(Customer Exp. C.) | \$0.00<br>\$0.00 |                       |                    | 1st. Turn of Spou    | ting                        |         | (Custome                         |
| (Customer Exp. B.)<br>(Customer Exp. C.) | \$0.00<br>\$0.00 |                       |                    | 2nd. Turn of Spou    | ting<br>(Shipping Not Inc.) |         | (Custome<br>(Custome<br>(Custome |
| (Customer Exp. B.)<br>(Customer Exp. C.) | \$0.00<br>\$0.00 |                       |                    | 3rd. Turn of Spou    | ting                        |         | (Custome                         |
|                                          | \$190.00         | (Shipping Not Inc.)   |                    | (Optional),          | Upper Unit Star Pla         | ate     |                                  |
| Twister 360 Total Amt.                   | \$               |                       |                    |                      |                             | Line 2. | Conventio                        |
|                                          |                  |                       |                    |                      |                             | Line 1. | Twister 36                       |
|                                          |                  |                       |                    | Customer Total Savir |                             |         | avings                           |
| This red border denotes an additional    | cost.            |                       |                    |                      |                             | Note:   | Subtract                         |