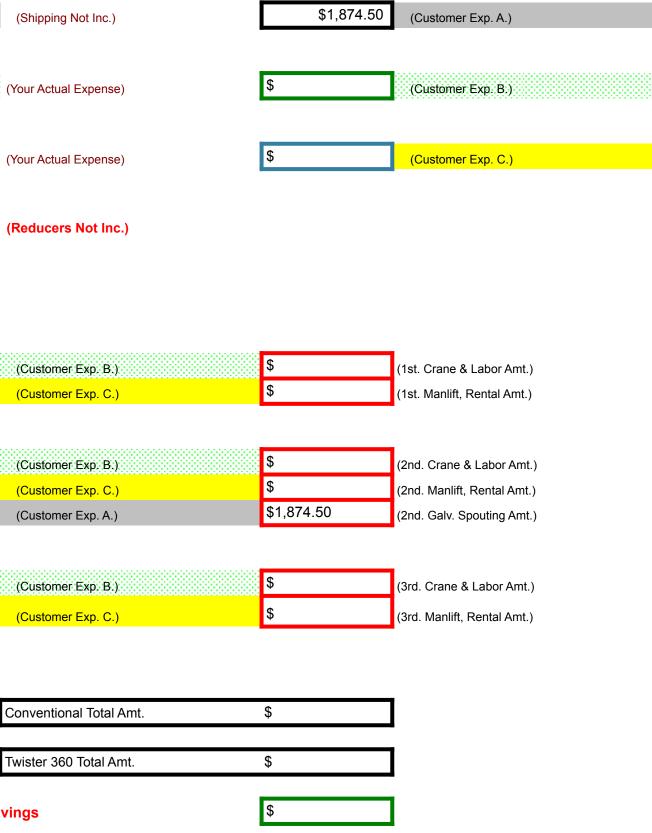

#### \$1,874.50 8" Galv. Spouting 7-ga. x 50-ft. (Customer Exp. A.) (Shipping Not Inc.) \$ Crane & Labor Expense: (Customer Exp. B.) (Your Actual Expense) \$ (Customer Exp. C.) Manlift Expense: (Your Actual Expense) \$2,578.00 (Reducers Not Inc.) (Shipping Not Inc.) (1) Set of 8" Twister 360 \$257.00 (1) 8" Turning Handle (Shipping Not Inc.) \$0.00 1st. Turn of Spouting (Customer Exp. B.) (Customer Exp. C.) \$0.00 \$0.00 2nd. Turn of Spouting (Customer Exp. B.) \$0.00 (Customer Exp. C.) (Shipping Not Inc.) 3rd. Turn of Spouting \$0.00 (Customer Exp. B.) (Customer Exp. C.) \$0.00 \$205.00 Upper Unit Star Plate (Optional), (Shipping Not Inc.) Twister 360 Total Amt. \$ Line 2. Line 1. **Customer Total Savings** This red border denotes an additional cost. Note:

Twister 360 Expenses:

## **Conventional Spouting Expenses:**

Subtract (Line 1. from Line 2.) = Customer Total Savings